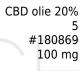

Sample name: Batchnr: SampleID: Sample weight:

Analysis date: Expiration date:

01-09-2023 01-09-2024

**Tested for:** Pascal De Vries

## CERTIFICATE OF ANALYSIS

| CANNABINOIDS ANALYSIS |                    |        |       |
|-----------------------|--------------------|--------|-------|
| CBD                   | 22.29 % (22.29 mg) | d8-THC | < LOQ |
| d9-THC                | < LOQ              | CBG    | < LOQ |
| CBN                   | < LOQ              | CBC    | < LOQ |
| CBDV                  | < LOQ              | THCV   | < LOQ |
| TOTAL CANNABINOIDS    |                    |        |       |
| 22.29 % (22.29 mg)    |                    |        |       |

22.29 % (22.29 mg)

\_LOQ = Limit of Quantification; 0.01%

This product has been Quality Control tested by Canalyse. Values reported relate only to the product tested. This Certificate shall not be reproduced without the written approval of Canalyse. For more information visit the website: https://canalyse.nl