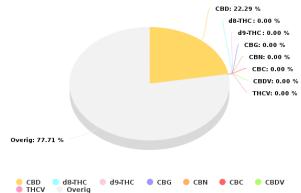

## CERTIFICATE OF ANALYSIS

| CANNABINOIDS ANALYSIS |                    |        |       |
|-----------------------|--------------------|--------|-------|
| CBD                   | 22.29 % (22.29 mg) | d8-THC | < LOQ |
| d9-THC                | < LOQ              | CBG    | < LOQ |
| CBN                   | < LOQ              | CBC    | < LOQ |
| CBDV                  | < LOQ              | THCV   | < LOQ |
| TOTAL CANNABINOIDS    |                    |        |       |
| 22.29 % (22.29 mg)    |                    |        |       |

22.29 % (22.29 mg)

\_LOQ = Limit of Quantification; 0.01%

This product has been Quality Control tested by Canalyse. Values reported relate only to the product tested. This Certificate shall not be reproduced without the written approval of Canalyse. For more information visit the website: https://canalyse.nl