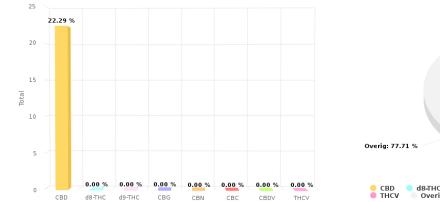

## CERTIFICATE OF ANALYSIS

| CANNABINOIDS ANALYSIS |                    |        |       |
|-----------------------|--------------------|--------|-------|
| CBD                   | 22.29 % (22.29 mg) | d8-THC | < LOQ |
| d9-THC                | < LOQ              | CBG    | < LOQ |
| CBN                   | < LOQ              | CBC    | < LOQ |
| CBDV                  | < LOQ              | THCV   | < LOQ |
| TOTAL CANNABINOIDS    |                    |        |       |
| 22.29 % (22.29 mg)    |                    |        |       |

22.29 % (22.29 mg)

\_LOQ = Limit of Quantification; 0.01%

This product has been Quality Control tested by Canalyse. Values reported relate only to the product tested. This Certificate shall not be reproduced without the written approval of Canalyse. For more information visit the website: https://canalyse.nl